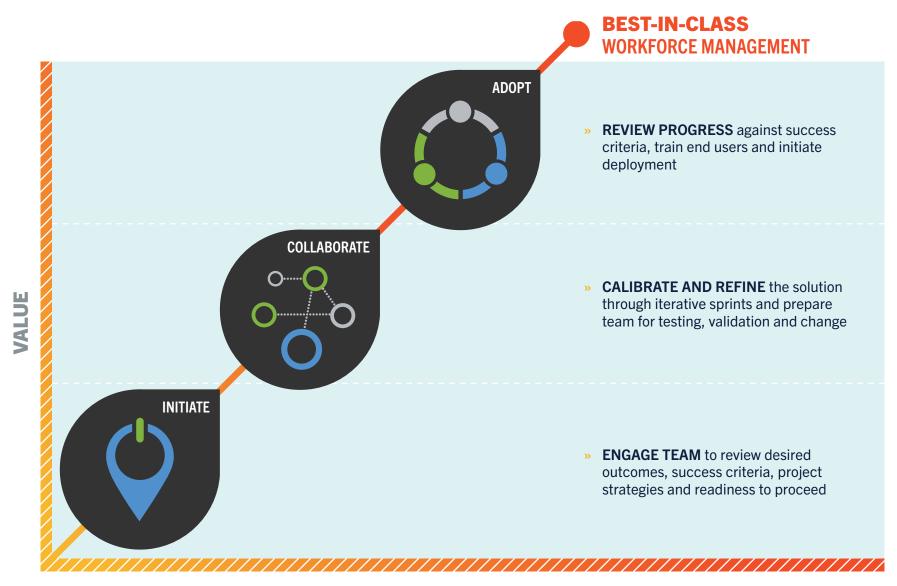

#### A better approach to deploying best-in-class workforce management

Kronos Paragon comprises three key phases designed to help ensure a fast, efficient rollout of your Kronos® solution for the experience you expect.

#### INITIATE

# Set a strong project foundation by:

- » Defining customer-specific outcomes and success criteria
- » Beginning the iterative process of solution development
- » Preparing the project teams for collaboration